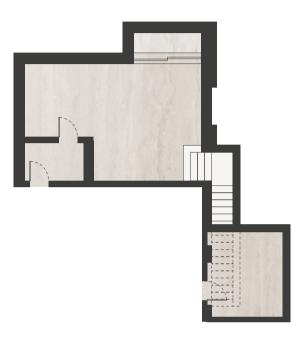

## Unit 1 The Arc

| TOTAL INTERNAL AREA (INCLUDING BASEMENT)   | 236 m <sup>2</sup> |
|--------------------------------------------|--------------------|
| TERRACES                                   | 57 m <sup>2</sup>  |
| GARDEN                                     | 101 m <sup>2</sup> |
|                                            |                    |
| LOUNGE   DINING   KITCHEN                  | 72 m <sup>2</sup>  |
| MASTER BEDROOM   WALK-IN CLOSET   BATHROOM | 55 m²              |
| BEDROOMS   BATHROOMS                       | 43 m <sup>2</sup>  |
| HALL   STAFF                               | 15 m <sup>2</sup>  |
| BASEMENT                                   | 50 m <sup>2</sup>  |

Not included: storage rooms, garages, halls to garages

Not included: Proportional share of above-ground common areas

## APARTMENT GROUND

APARTMENT BASEMENT

A CTH CAPITAL DEVELOPMENT

The content of this document does not form part of any contract, nor does any part constitute a representation or a warranty. The plans and renderings depict the intended layout and design at the time of creating this content, however the developer reserves the right to make changes to the layouts and designs shown.