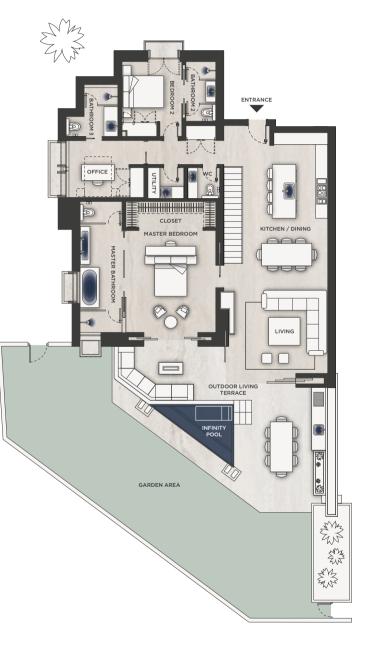

## Unit 1 The Arc

| TOTAL INTERNAL AREA (INCLUDING BASEMENT)   | 236 m <sup>2</sup> |
|--------------------------------------------|--------------------|
| TERRACES                                   | 57 m <sup>2</sup>  |
| GARDEN                                     | 101 m <sup>2</sup> |
|                                            |                    |
| LOUNGE   DINING   KITCHEN                  | 72 m <sup>2</sup>  |
| MASTER BEDROOM   WALK-IN CLOSET   BATHROOM | 55 m²              |
| BEDROOMS   BATHROOMS                       | 43 m <sup>2</sup>  |
| HALL   STAFF                               | 15 m <sup>2</sup>  |
| BASEMENT                                   | 50 m <sup>2</sup>  |

Not included: storage rooms, garages, halls to garages

Not included: Proportional share of above-ground common areas

## APARTMENT GROUND

APARTMENT BASEMENT

A CTH CAPITAL DEVELOPMENT

The content of this document does not form part of any contract, nor does any part constitute a representation or a warranty. The plans and renderings depict the intended layout and design at the time of creating this content, however the developer reserves the right to make changes to the layouts and designs shown.